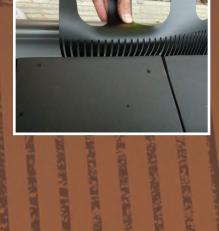

#### **INSTALLING IN GUTTER**

Bend the fixing tabs over and they will spring back to approximately 90 degree angle keeping gloss side down. Insert legs into back edge of gutter. Starting at one end arch it over clipping tabs into roll bead. Trim next piece fitting the same way, overlapping each piece as you go. Always start at one end or corner.