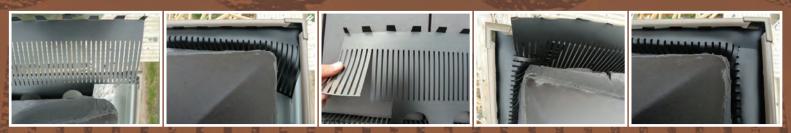

#### **EXTERNAL CORNER**

After cutting to width, cut out left hand end approximately 10cm up to the slots. Fit into gutter making sure it is pushed into the roll bead. Cut out next piece on the opposite side, snip through the slots folding them into previous piece.

#### **INTERNAL CORNER**

Cut GBL to width & install one length to centre of the valley, trim off the corner. Fit the next piece to the centre of the valley overlapping the first piece. Put a snip in the and & fold into the slots.