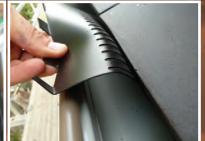

#### **INSTALLING IN GUTTER**

Bend the fixing tabs over and they will spring back to approximately 90 degree angle keeping gloss side down. Insert legs into back edge of gutter. Starting at one end arch it over clipping tabs into roll bead. Trim next piece fitting the same way, overlapping each piece as you go. Always start at one end or corner.