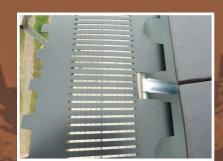

#### **SQUARE GUTTER**

For square or fascia gutters cut four fixing tabs to sit on top of the roll bead, trim off at the edge. This will resist collapsing. Continue and fit same as quad gutter.