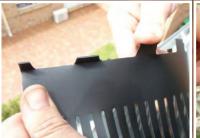

#### **EXTERNAL CORNER**

After cutting to width, cut out left hand end approximately 10cm up to the slots. Fit into gutter making sure it is pushed into the roll bead. Cut out next piece on the opposite side, snip through the slots folding them into previous piece.