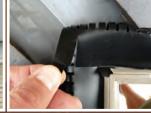

#### **EXTERNAL CORNER**

After cutting to width, cut out left hand end approximately 10cm up to the slots. Fit into gutter making sure it is pushed into the roll bead. Cut out next piece on the opposite side, snip through the slots folding them into previous piece.

#### **INTERNAL CORNER**

Cut GBL to width & install one length to centre of the valley, trim off the corner. Fit the next piece to the centre of the valley overlapping the first piece. Put a snip in the and & fold into the slots.