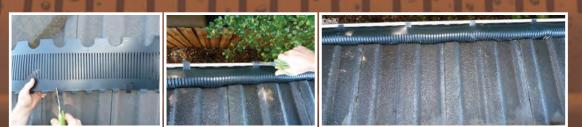

#### DETERMINING CORRECT WIDTH OF GBL

Insert a length of GBL back to front into the gutter arching it up against the roof edge. Mark the legs at the front of the roll bead for trimming.

### **CUTTING WIDTH**

With a pair of scissors trim off legs to the required height.

#### **INSTALLING IN GUTTER**

Bend the fixing tabs over and they will spring back to approximately 90 degree angle keeping gloss side down. Insert legs into back edge of gutter. Starting at one end arch it over clipping tabs into roll bead. Trim next piece fitting the same way, overlapping each piece as you go. Always start at one end or corner.