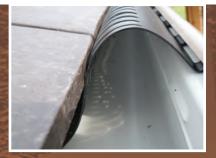

#### QUAD GUTTER

GBL is designed to fit the majority of roof gutters using the natural springing characteristics of high density polyethylene (HDPE) to push into the roll bead of the gutter and against the roof edge.