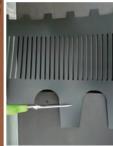

#### **FITTING AROUND INTERNAL BRACKETS** For gutters with internal brackets notch around the bracket.