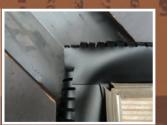

#### **FITTING AROUND INTERNAL BRACKETS** For gutters with internal brackets notch around the bracket.

#### **INSTALLING IN GUTTER**

Bend the fixing tabs over and they will spring back to approximately 90 degree angle keeping gloss side down. Insert legs into back edge of gutter. Starting at one end arch it over clipping tabs into roll bead. Trim next piece fitting the same way, overlapping each piece as you go. Always start at one end or corner.